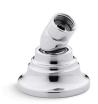

## Bancroft™

Deck-Mount Handshower Holder With Hoses K-10573

#### **Features**

- Includes Polished Chrome handshower hose
- For use with a handshower (sold separately)
- Coordinates with Bancroft faucets, accessories, and showering components to complete your bathroom

#### Material

- Brass
- KOHLER finishes resist corrosion and tarnishing