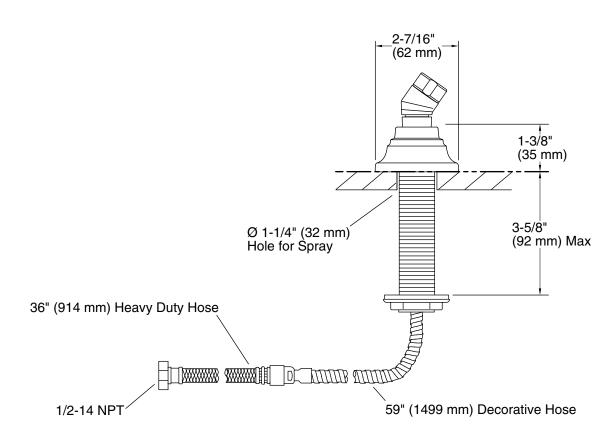

## Bancroft™

Deck-Mount Handshower Holder With Hoses K-10573

#### **Technical Information**

All product dimensions are nominal.

Drain included: No

#### **Notes**

Install this product according to the installation guide.